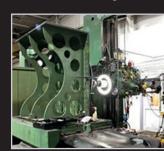

From our largest boring mill, a 5" spindle with a 10'X20" twenty feet traverse capability, to our smallest, with a 3" spindle and a work area of

3'X6', we can machine a full spectrum of machine parts. All of our mills are fully equipped with turn tables, digital readouts and an extensive tooling cache.