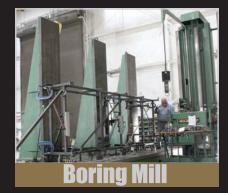

From our largest boring mill, a 5" spindle with a 10'X20" twenty feet traverse capability, to our smallest, with a 3" spindle and a work area of

3'X6', we can machine a full spectrum of machine parts. All of our mills are fully equipped with turn tables, digital readouts and an extensive tooling cache.